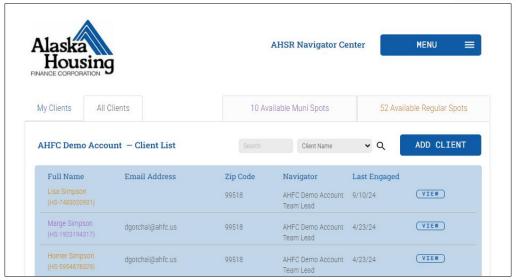

### Eco(nomically)-Friendly

- 25 Partners allocated resources for almost 3,000 slots
- Currently, over 3,500 households have been enrolled
- More slots still available without increasing expenses
- Aligning incentives