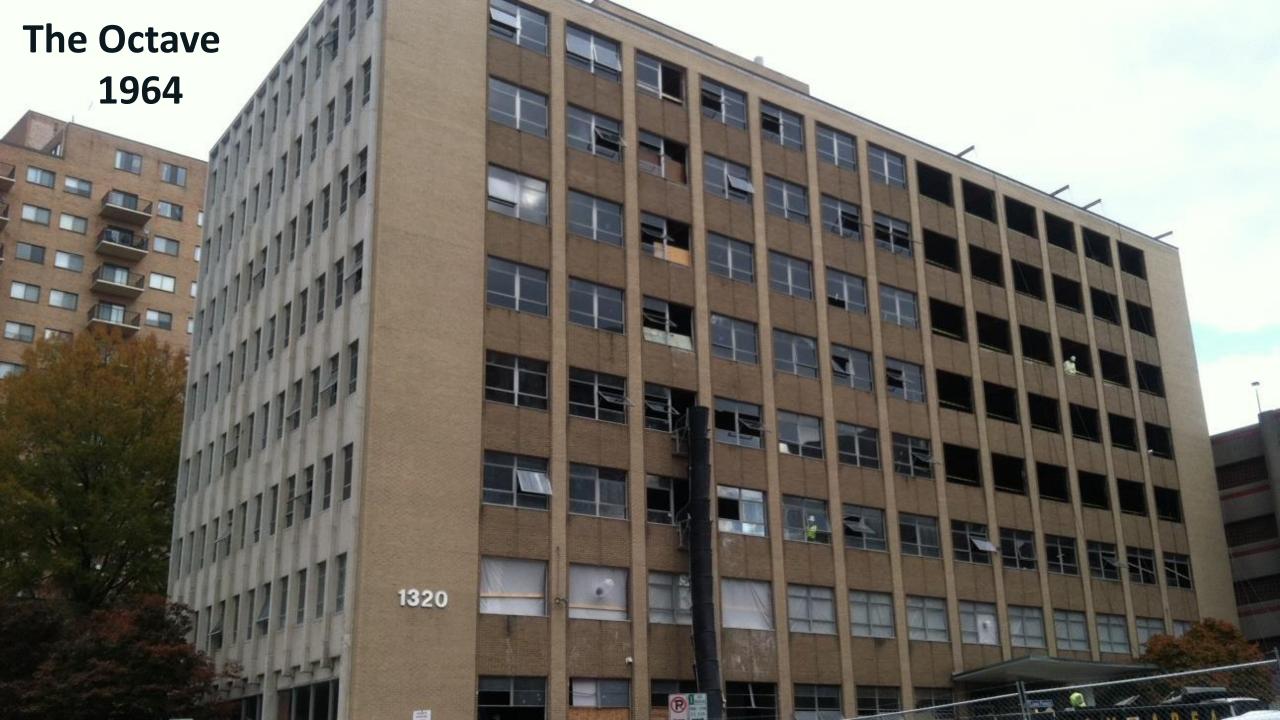

# Behind the Facade

The Feasibility of Converting Commercial Real Estate to Multifamily

## Profile of Buildings Identified and Interviewed

| BY AGE         | Office | Hotel | Industrial | Other |
|----------------|--------|-------|------------|-------|
| 1962 and later | 10     | 2     |            |       |
| 1936-1941      | 2      |       |            | 1     |
| 1900-1925      | 7      | 2     | 3          | 1     |
| 1800's         |        |       | 1          |       |

| BY YEAR OF CONVERSION |    |   |   |   |
|-----------------------|----|---|---|---|
| 2020, 2021            | 11 | 1 | 3 | 1 |
| 2019                  | 2  | 2 |   | 1 |
| 2016, 2017            | 4  |   |   |   |
| 2014, 2015            | 2  | 1 | 1 |   |





















## 22 Light Street 1900





22 Light Street

2021

40 apts





### >> Words of Wisdom

"The buildings were so unique that nothing was normal"

"If you don't have a good team that can think out of the box, don't take on a project like this"

"You can never let a roadblock get in the way"



## Observations

Broadly

Modern building conversions have become mainstream opt

• Can be financially feasible.

#### Deeper Dive

- No cookie cutter
  - Not for faint of heart
- Convert v tear-down decisions
  - Caveats
- Takes two to tango
  - Seller's side
  - Buyer's side

#### FAQs

- Vacant or occupied?
- Deep floor plates?



or.............tear

>> down?





## Concluding observations-to-date

Broadly

Modern building conversions have become mainstream opt

• Can be financially feasib