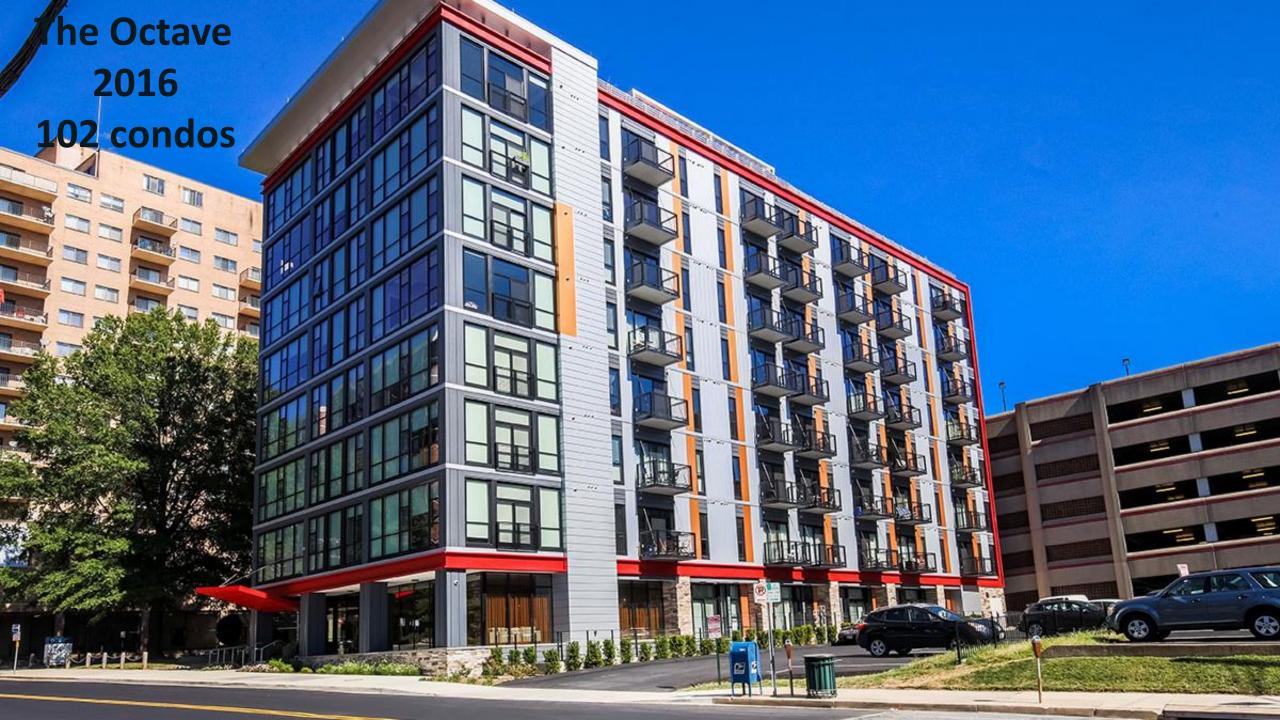

# Behind the Facade

The Feasibility of Converting Commercial Real Estate to Multifamily

## Profile of Buildings Identified and Interviewed

| BY AGE         | Office | Hotel | Industrial | Other |
|----------------|--------|-------|------------|-------|
| 1962 and later | 10     | 2     |            |       |
| 1936-1941      | 2      |       |            | 1     |
| 1900-1925      | 7      | 2     | 3          | 1     |
| 1800's         |        |       | 1          |       |

| BY YEAR OF CONVERSION |    |   |   |   |
|-----------------------|----|---|---|---|
| 2020, 2021            | 11 | 1 | 3 | 1 |
| 2019                  | 2  | 2 |   | 1 |
| 2016, 2017            | 4  |   |   |   |
| 2014, 2015            | 2  | 1 | 1 |   |





















## 22 Light Street 1900





22 Light Street

2021

40 apts





### >> Words of Wisdom

"The buildings were so unique that nothing was normal"

"If you don't have a good team that can think out of the box, don't take on a project like this"

"You can never let a roadblock get in the way"



## Observations

Broadly

Modern building conversions have become mainstream opt

• Can be financially feasible.

#### Deeper Dive

- No cookie cutter
  - Not for faint of heart
- Convert v tear-down decisions
  - Caveats
- Takes two to tango
  - Seller's side
  - Buyer's side

#### FAQs

- Vacant or occupied?
- Deep floor plates?



or.............tear

>> down?





## Concluding observations-to-date

Broadly

Modern building conversions have become mainstream opt

• Can be financially feasible