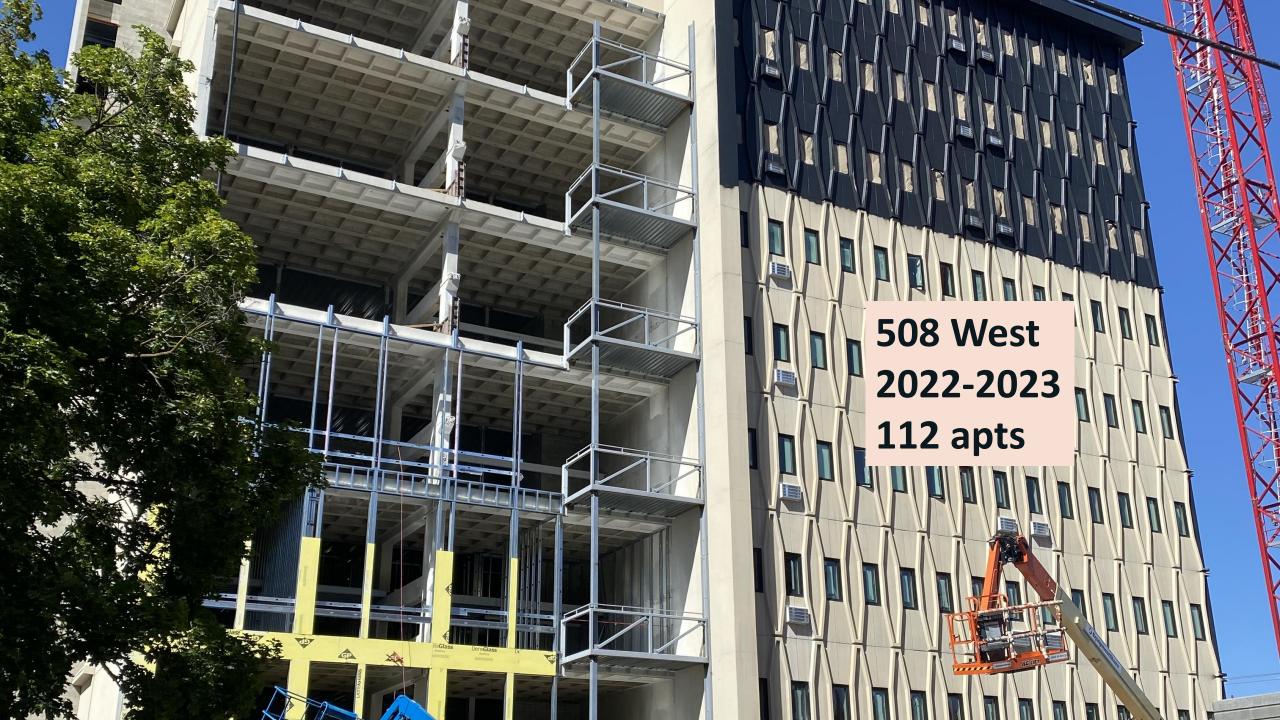

# Behind the Facade

The Feasibility of Converting Commercial Real Estate to Multifamily

## Profile of Buildings Identified and Interviewed

| BY AGE         | Office | Hotel | Industrial | Other |
|----------------|--------|-------|------------|-------|
| 1962 and later | 10     | 2     |            |       |
| 1936-1941      | 2      |       |            | 1     |
| 1900-1925      | 7      | 2     | 3          | 1     |
| 1800's         |        |       | 1          |       |

| BY YEAR OF CONVERSION |    |   |   |   |
|-----------------------|----|---|---|---|
| 2020, 2021            | 11 | 1 | 3 | 1 |
| 2019                  | 2  | 2 |   | 1 |
| 2016, 2017            | 4  |   |   |   |
| 2014, 2015            | 2  | 1 | 1 |   |





















## 22 Light Street 1900





22 Light Street

2021

40 apts





### >> Words of Wisdom

"The buildings were so unique that nothing was normal"

"If you don't have a good team that can think out of the box, don't take on a project like this"

"You can never let a roadblock get in the way"



## Observations

Broadly

Modern building conversions have become mainstream opt

• Can be financially feasible.

#### Deeper Dive

- No cookie cutter
  - Not for faint of heart
- Convert v tear-down decisions
  - Caveats
- Takes two to tango
  - Seller's side
  - Buyer's side

#### FAQs

- Vacant or occupied?
- Deep floor plates?



or.............tear

>> down?





## Concluding observations-to-date

Broadly

Modern building conversions have become mainstream opt

• Can be financially feasible.

#