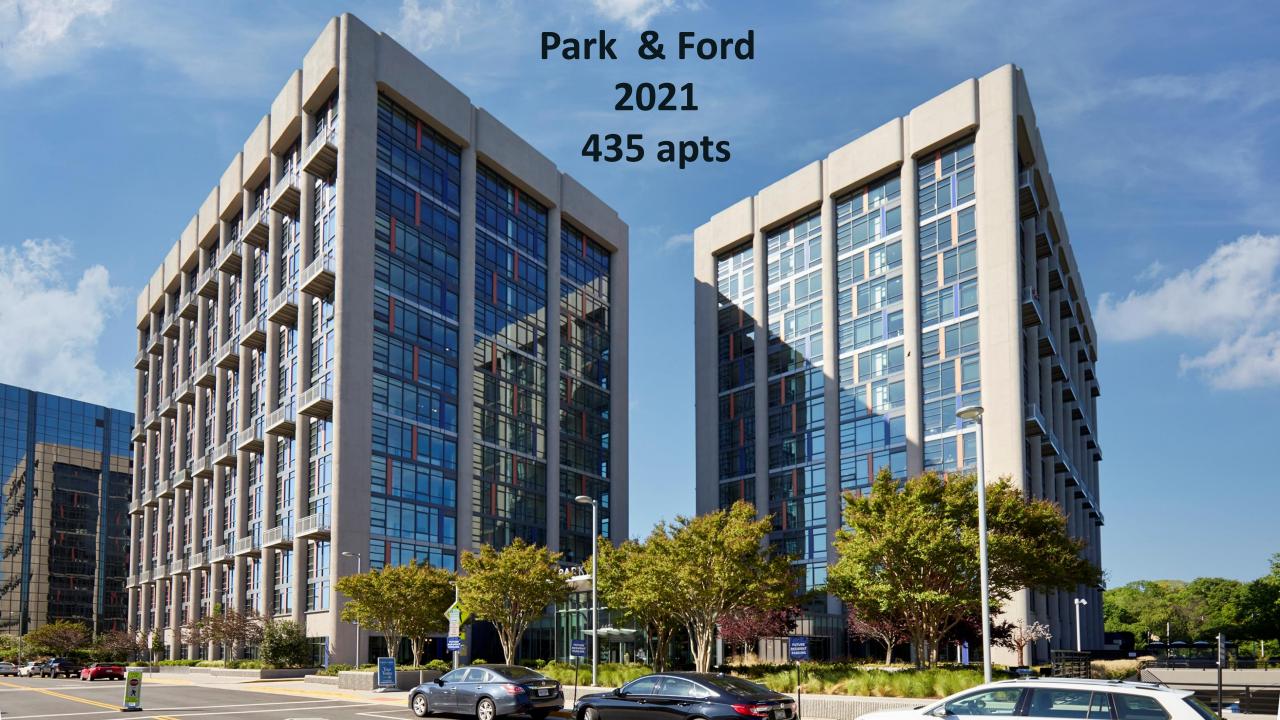

# Behind the Facade

The Feasibility of Converting Commercial Real Estate to Multifamily

## Profile of Buildings Identified and Interviewed

| BY AGE         | Office | Hotel | Industrial | Other |
|----------------|--------|-------|------------|-------|
| 1962 and later | 10     | 2     |            |       |
| 1936-1941      | 2      |       |            | 1     |
| 1900-1925      | 7      | 2     | 3          | 1     |
| 1800's         |        |       | 1          |       |

| BY YEAR OF CONVERSION |    |   |   |   |
|-----------------------|----|---|---|---|
| 2020, 2021            | 11 | 1 | 3 | 1 |
| 2019                  | 2  | 2 |   | 1 |
| 2016, 2017            | 4  |   |   |   |
| 2014, 2015            | 2  | 1 | 1 |   |





















## 22 Light Street 1900





22 Light Street

2021

40 apts





### >> Words of Wisdom

"The buildings were so unique that nothing was normal"

"If you don't have a good team that can think out of the box, don't take on a project like this"

"You can never let a roadblock get in the way"



## Observations

Broadly

Modern building conversions have become mainstream opt

• Can be financially feasible.

#### Deeper Dive

- No cookie cutter
  - Not for faint of heart
- Convert v tear-down decisions
  - Caveats
- Takes two to tango
  - Seller's side
  - Buyer's side

#### FAQs

- Vacant or occupied?
- Deep floor plates?



or.............tear

>> down?





## Concluding observations-to-date

Broadly

Modern building conversions have become mainstream opt

• Can be financiall