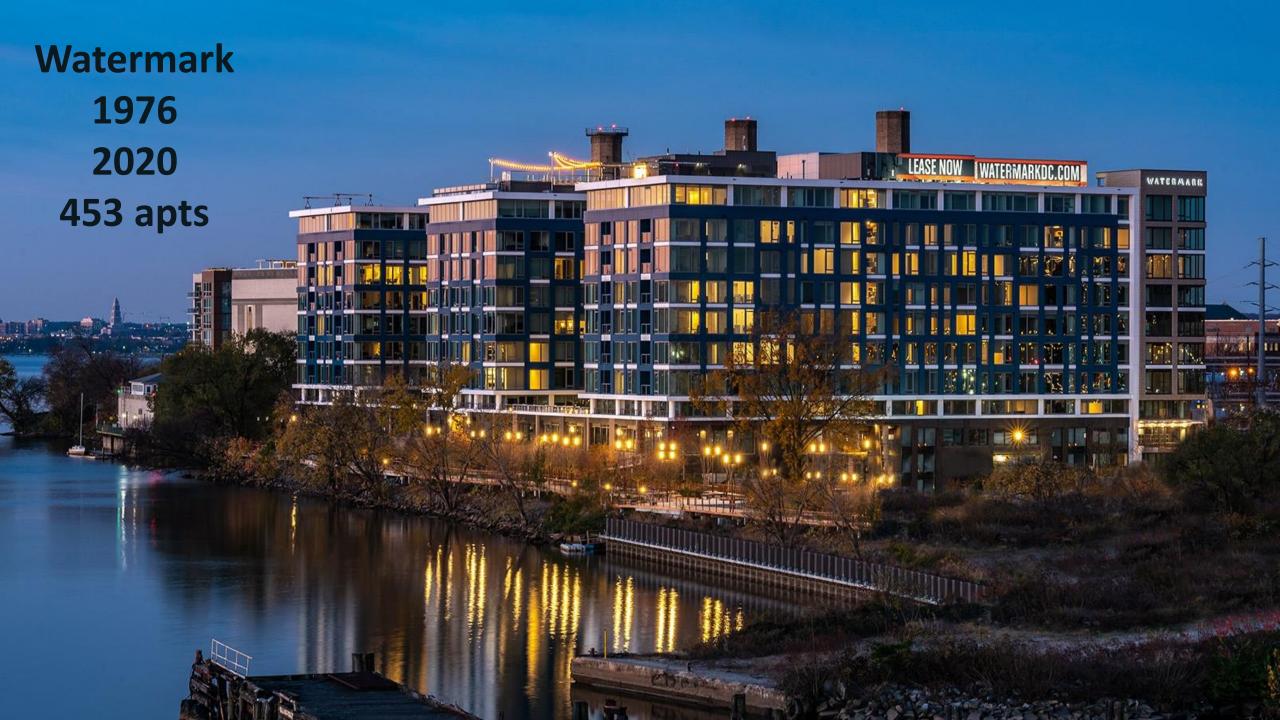

# Behind the Facade

The Feasibility of Converting Commercial Real Estate to Multifamily

## Profile of Buildings Identified and Interviewed

| BY AGE         | Office | Hotel | Industrial | Other |
|----------------|--------|-------|------------|-------|
| 1962 and later | 10     | 2     |            |       |
| 1936-1941      | 2      |       |            | 1     |
| 1900-1925      | 7      | 2     | 3          | 1     |
| 1800's         |        |       | 1          |       |

| BY YEAR OF CONVERSION |    |   |   |   |
|-----------------------|----|---|---|---|
| 2020, 2021            | 11 | 1 | 3 | 1 |
| 2019                  | 2  | 2 |   | 1 |
| 2016, 2017            | 4  |   |   |   |
| 2014, 2015            | 2  | 1 | 1 |   |





















## 22 Light Street 1900





22 Light Street

2021

40 apts





### >> Words of Wisdom

"The buildings were so unique that nothing was normal"

"If you don't have a good team that can think out of the box, don't take on a project like this"

"You can never let a roadblock get in the way"



## Observations

Broadly

Modern building conversions have become mainstream opt

• Can be financially feasible.

#### Deeper Dive

- No cookie cutter
  - Not for faint of heart
- Convert v tear-down decisions
  - Caveats
- Takes two to tango
  - Seller's side
  - Buyer's side

#### FAQs

- Vacant or occupied?
- Deep floor plates?



or.............tear

>> down?





## Concluding observations-to-date

Broadly

Modern building conversions have become mainstream opt

• Can be financially feas