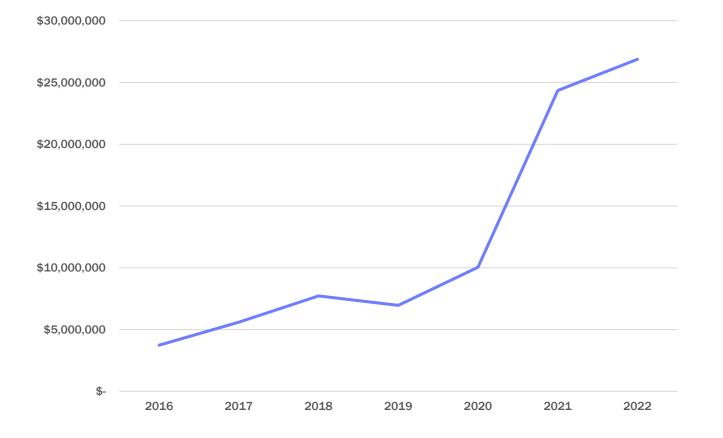

# **INCREASED ALLOCATIONS**

**COMMITMENT & EXPENDITURE OF 2021 AND 2022 ALLOCATIONS** 

- 2021 Allocation to Commit: \$19 Million by <u>September 2023</u>
- 2022 Allocation to Commit: \$24 Million by <u>September 2024</u>